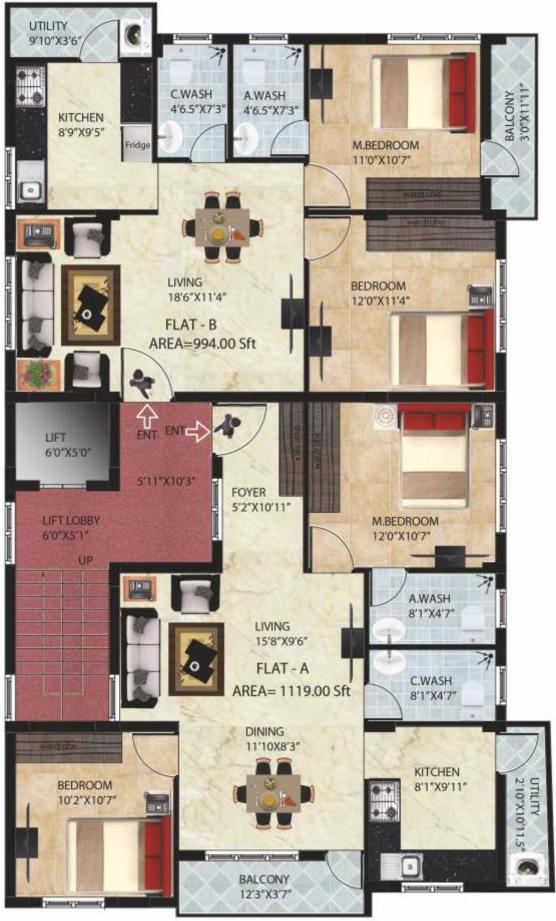

Discover Luxurious Living

Peace Pearl is a Luxurious Apartment project with 8 Exclusive Flats on a prime location at Nagarbhavi and in close proximity to reputed Institutions, Hospitals, Schools, Commercial Hubs, etc.,

## Specifications

| STRUCTURE     | R.C.C. framed structure with cement block masonry walls                                                                                                                                                                                                                                                                                               |
|---------------|-------------------------------------------------------------------------------------------------------------------------------------------------------------------------------------------------------------------------------------------------------------------------------------------------------------------------------------------------------|
| FLOORING      | Lobbies & Corridors: Granite flooring. Living, Dining, Kitchen & Rooms: Vitrified Tiles. Ceramic tile flooring and glazed / Ceramic tile dado upto 7' height in toilets                                                                                                                                                                               |
| KITCHEN       | Granite Kitchen Counter, Stainless Steel Sink with single bowl                                                                                                                                                                                                                                                                                        |
| BATHROOM      | Chromium plated fittings - Jaquar / or equivalent make. Wall mixer with CP shower units in both area in toilets. Health Faucet European water closet & Wash basin Hindware or equivalent.                                                                                                                                                             |
| DOORS         | Entrance door: Teakwood frame with teak veneer polished shutter as per design Bedroom door: Hardwood frame with solid core flush door or equivalent shutter Toilet door: Hardwood frame with both sides commercial flush shutter resin coated Windows: Powder coated aluminium glazed sliding doors Ventilators: Powder coated aluminium ventilators. |
| PAINTING      | Exterior painting with long lasting Good quality paint. Internal walls and ceiling with plastic emulsion paint.                                                                                                                                                                                                                                       |
| GENERATOR/UPS | Stand-by generator for common area lighting, lifts, pumps and lighting in Flats.                                                                                                                                                                                                                                                                      |
| ELECTRICAL    | Concealed conduit with copper wiring, Modular Switches and accessories, switchgear, wiring cable are of reputed make confirming to ISI standards, Telephone and TV points for living and master bedroom                                                                                                                                               |
| LIFT          | One automatic Passenger lift of standard make.                                                                                                                                                                                                                                                                                                        |